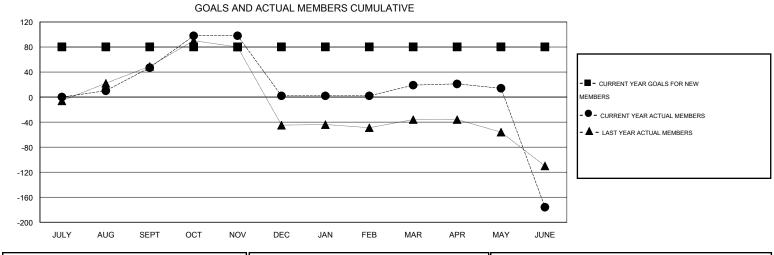

## LOCATION THAILAND

GMT CA 5

| Clubs                 |                  |           |                  |                  | Members               |                    |                                     |                    |                  |
|-----------------------|------------------|-----------|------------------|------------------|-----------------------|--------------------|-------------------------------------|--------------------|------------------|
| RESULTS FOR 2014-2015 |                  |           |                  |                  | RESULTS FOR 2014-2015 |                    |                                     |                    |                  |
| QUARTER               | NEW CLUB<br>GOAL | NEW CLUBS | DROPPED<br>CLUBS | NET<br>GAIN/LOSS | QUARTER               | NEW MEMBER<br>GOAL | CHARTER AND<br>NEW MEMBERS<br>ADDED | DROPPED<br>MEMBERS | NET<br>GAIN/LOSS |
| JULY/AUG/SEPT         | 2                | 0         | 0                | 0                | JULY/AUG/SEPT         | 80                 | 50                                  | 3                  | 47               |
| OCT/NOV/DEC           | 0                | 0         | 0                | 0                | OCT/NOV/DEC           | 0                  | 53                                  | 98                 | -45              |
| JAN/FEB/MAR           | 0                | 0         | 0                | 0                | JAN/FEB/MAR           | 0                  | 28                                  | 11                 | 17               |
| APR/MAY/JUNE          | 0                | 0         | 0                | 0                | APR/MAY/JUNE          | 0                  | 19                                  | 214                | -195             |

| DROPPED CLUBS: 0 |     | 31 CLUBS OF 64 ADDED 1 OR MORE<br>NEW MEMBERS | GENDER DISTRIBUTION  MALE 958 (71.12%) |              |   |
|------------------|-----|-----------------------------------------------|----------------------------------------|--------------|---|
| DROPPED MEMBERS  |     |                                               | FEMALE                                 | 389 (28.88%) |   |
| DECEASED         | 10  | OLIOK HEDE FOR HEALTH                         |                                        |              |   |
| CLUB CANCELLED   | 0   | CLICK HERE FOR HEALTH ASSESSMENT DATA         | FAMILY UNIT MEMBERS                    |              | 4 |
| OTHER            | 316 |                                               | HEAD OF HOUSEHOLD                      |              |   |
| TOTAL            | 326 |                                               | NON-HEAD OF HOUSEHOLD                  |              |   |